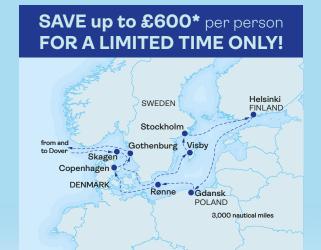

#### Scenic Scandinavia

SAILING SEPTEMBER 11, 2025
ABOARD SPIRIT OF ADVENTURE
FOUR INCLUDED PANORAMIC EXCURSIONS
CRUISE CODE: SU147

14 nights ALL INCLUSIVE from £5,025 £4,825 ‡

Including travel insurance and cancellation cover or a reduction of £87 if not required.

Sailing from Dover · Skagen, Denmark · Visby, Gotland, Sweden · Stockholm, Sweden · Helsinki, Finland · Gdansk, Poland · Rønne, Bornholm, Denmark · Copenhagen, Denmark · Gothenburg, Sweden. Returning to Dover.