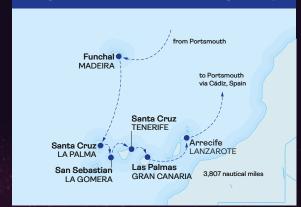

### Canary Island Constellations

SAILING NOVEMBER 22, 2025
ABOARD SPIRIT OF ADVENTURE
FOUR INCLUDED PANORAMIC EXCURSIONS
CRUISE CODE: SU152

15 nights ALL INCLUSIVE from £4,184 £3,784

Including travel insurance and cancellation cover or a reduction of £87 if not required.

Sailing from Portsmouth • Funchal, Madeira • Santa Cruz, La Palma • San Sebastian, La Gomera • Santa Cruz, Tenerife • Las Palmas, Gran Canaria • Arrecife, Lanzarote • Cadiz, Spain. Returning to Portsmouth.