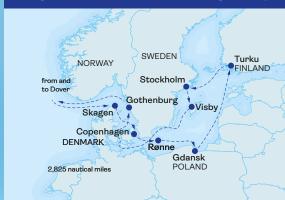

### Scandinavian Tales

SAILING AUGUST 22, 2025
ABOARD SPIRIT OF DISCOVERY
FOUR INCLUDED PANORAMIC EXCURSIONS
CRUISE CODE: SD167

14 nights ALL INCLUSIVE from £4,799 £4,599‡

Including travel insurance and cancellation cover or a reduction of £87 if not required.

Sailing from Dover · Skagen, Denmark · Visby, Gotland, Sweden · Stockholm, Sweden · Turku, Finland · Gdansk, Poland · Rønne, Bornholm, Denmark · Copenhagen, Denmark · Gothenburg, Sweden. Returning to Dover.