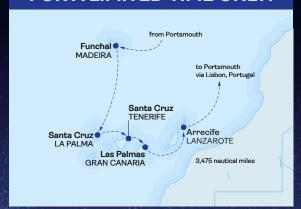

### Celestial Canary Islands

SAILING JANUARY 5, 2026
ABOARD SPIRIT OF DISCOVERY
INCLUDED EXCURSION IN EVERY PORT
CRUISE CODE: SD175

#### 14 nights INCLUSIVE from £4,155 £3,755

Including travel insurance and cancellation cover or a reduction of £87 if not required.

Sailing from Portsmouth · Funchal, Madeira · Santa Cruz, La Palma · Santa Cruz, Tenerife · Las Palmas, Gran Canaria · Arrecife, Lanzarote · Lisbon, Portugal. Returning to Portsmouth.